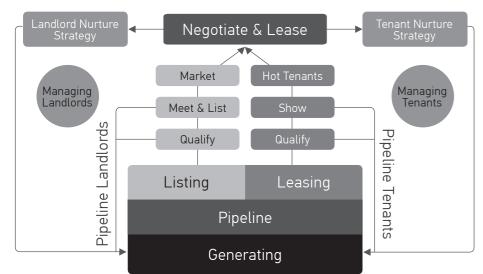

# 8 Key Goals of Property Management

- Differentiate and win the management
- Exceptional leasing strategy
- Outstanding landlord relationships
- Brilliant tenant relationships
- Operational excellence through teamwork
- Have fun and enjoy the ride

# Your Impact Checklist

- Creating Raving Fans
- Working Your Plan
- Positive Expectancy
- Anticipative Thinking
- "Can do" Problem Solver
- Supportive of others
- Understanding Your Contribution
- Mastering Your Ideal week/month
- Active Participation in Growth
- Embracing Technology

# Creating Raving Fans

How to see complaints as a marketing opportunity.