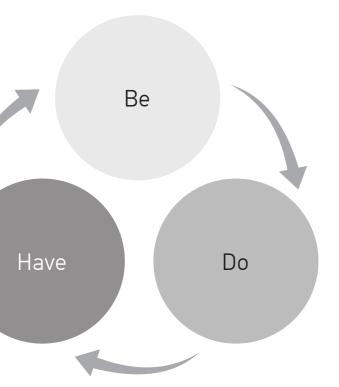

## Your Showup Checklist

Who are you being?

- Reliability, Honesty & Integrity
- A sincere desire to help people
- Hardworking, Organised & Proactive
- Energy & Engaging Personality
- Staying cool under fire
- Courageous to handle small things before they become big
- Self-motivated, Committed taking responsibility
- Enhancing Connections & Relationships
- Willing to Grow & Improve
- Team Player

# Your Impact Checklist

- Creating Raving Fans
- Working Your Plan
- Positive Expectancy
- Anticipative Thinking
- "Can do" Problem Solver
- Supportive of others
- Understanding Your Contribution
- Mastering Your Ideal week/month
- Active Participation in Growth
- Embracing Technology