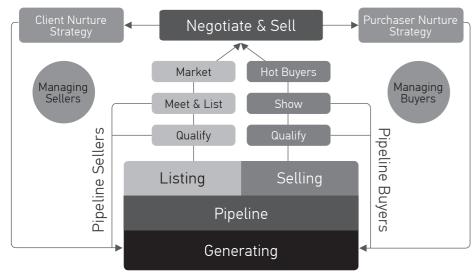

#### Results Profit Zone™



## Business Generation Bullseye



### 6 Key Goals



## Your Winning Formula

- Master your ideal week
- Create raving fans
- Nurture relationships
- Take the authority position
- Think advancement
- Be a deal maker
- Create "My Agent" philosophy
- Build your Business Base
- Be impressive with everything you do
- Maintain Positive Expectancy

# How do you show up?

Rate the following from 1-10

| 1. Reliability, Honesty & Integrity   | 1 | 2 | 3 | 4 | 5 | 6 | 7 | 8 | 9 | 10 |
|---------------------------------------|---|---|---|---|---|---|---|---|---|----|
| 2. A sincere desire to help people    | 1 | 2 | 3 | 4 | 5 | 6 | 7 | 8 | 9 | 10 |
| 3. Hardworking, Organised & Proactive | 1 | 2 | 3 | 4 | 5 | 6 | 7 | 8 | 9 | 10 |
| 4 Energy & Engaging Personality       | 1 | 2 | 3 | 4 | 5 | 6 | 7